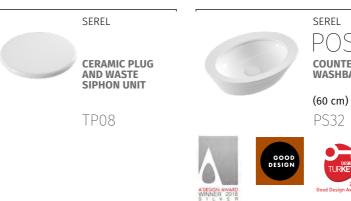

E.C.A. FREE-STANDING BASIN TAP

SEREL FREE-

102109455EX

(Ø 49,5 cm 1901

CERAMIC PLUG AND WASTE SIPHON UNIT

37

TP08

CERAMIC PLUG AND WASTE SIPHON UNIT

41

TP08