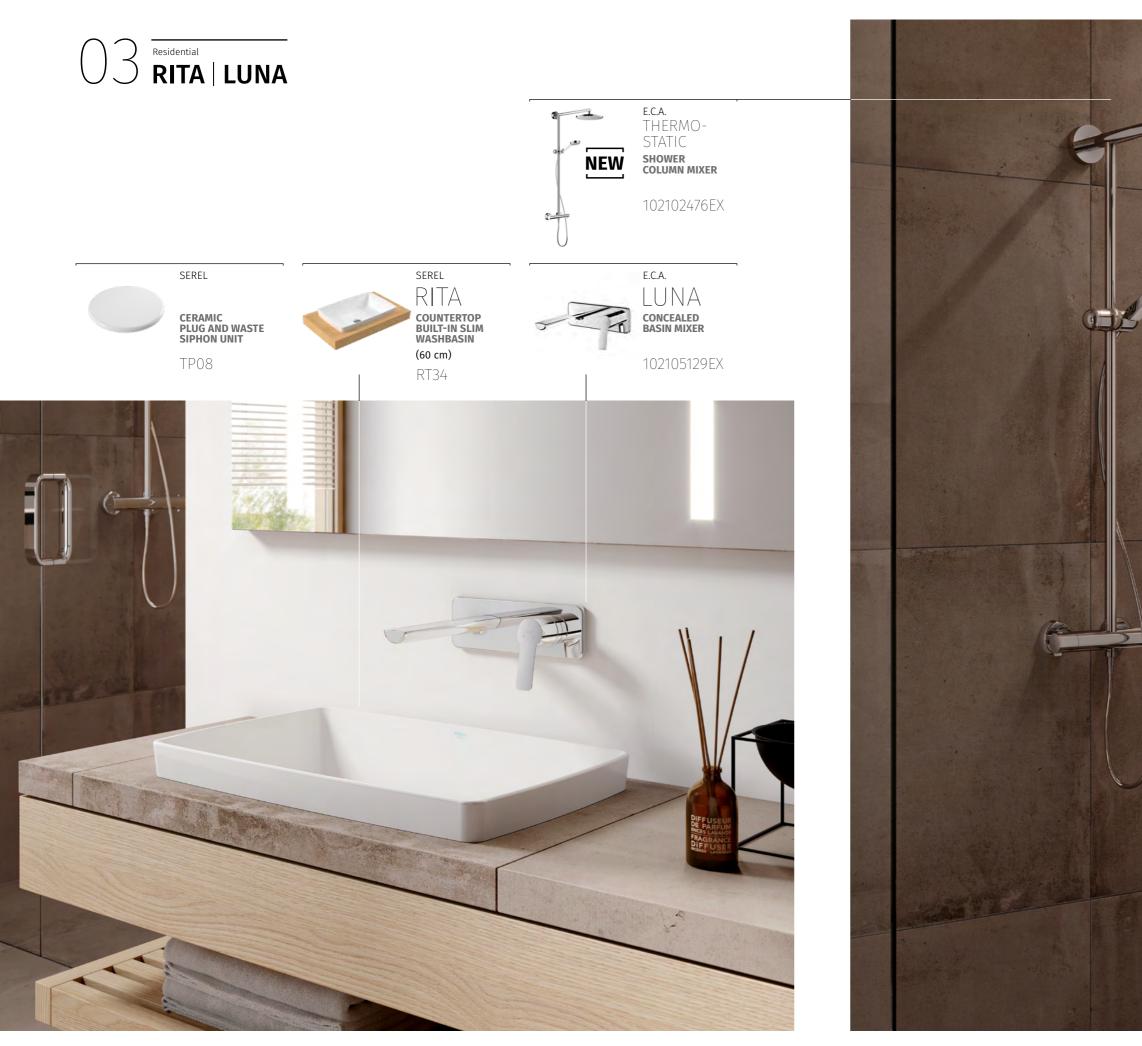

CONTENTS

COMPANY SUSTAINABILITY FEATURES AWARDS PRODUCTS

TITLE 13 RITA | PURITY <sup>–</sup> PAGE 40 | 41

# RITA | TIERA 18

For bathrooms with a certain special something: if you opt for black instead of white, you'll achieve an unusual effect. The coloured series by E.C.A. and Serel make it possible to implement this variation in a consistent way. Radiators, washbasins and shower fittings are also available to match this colour scheme.