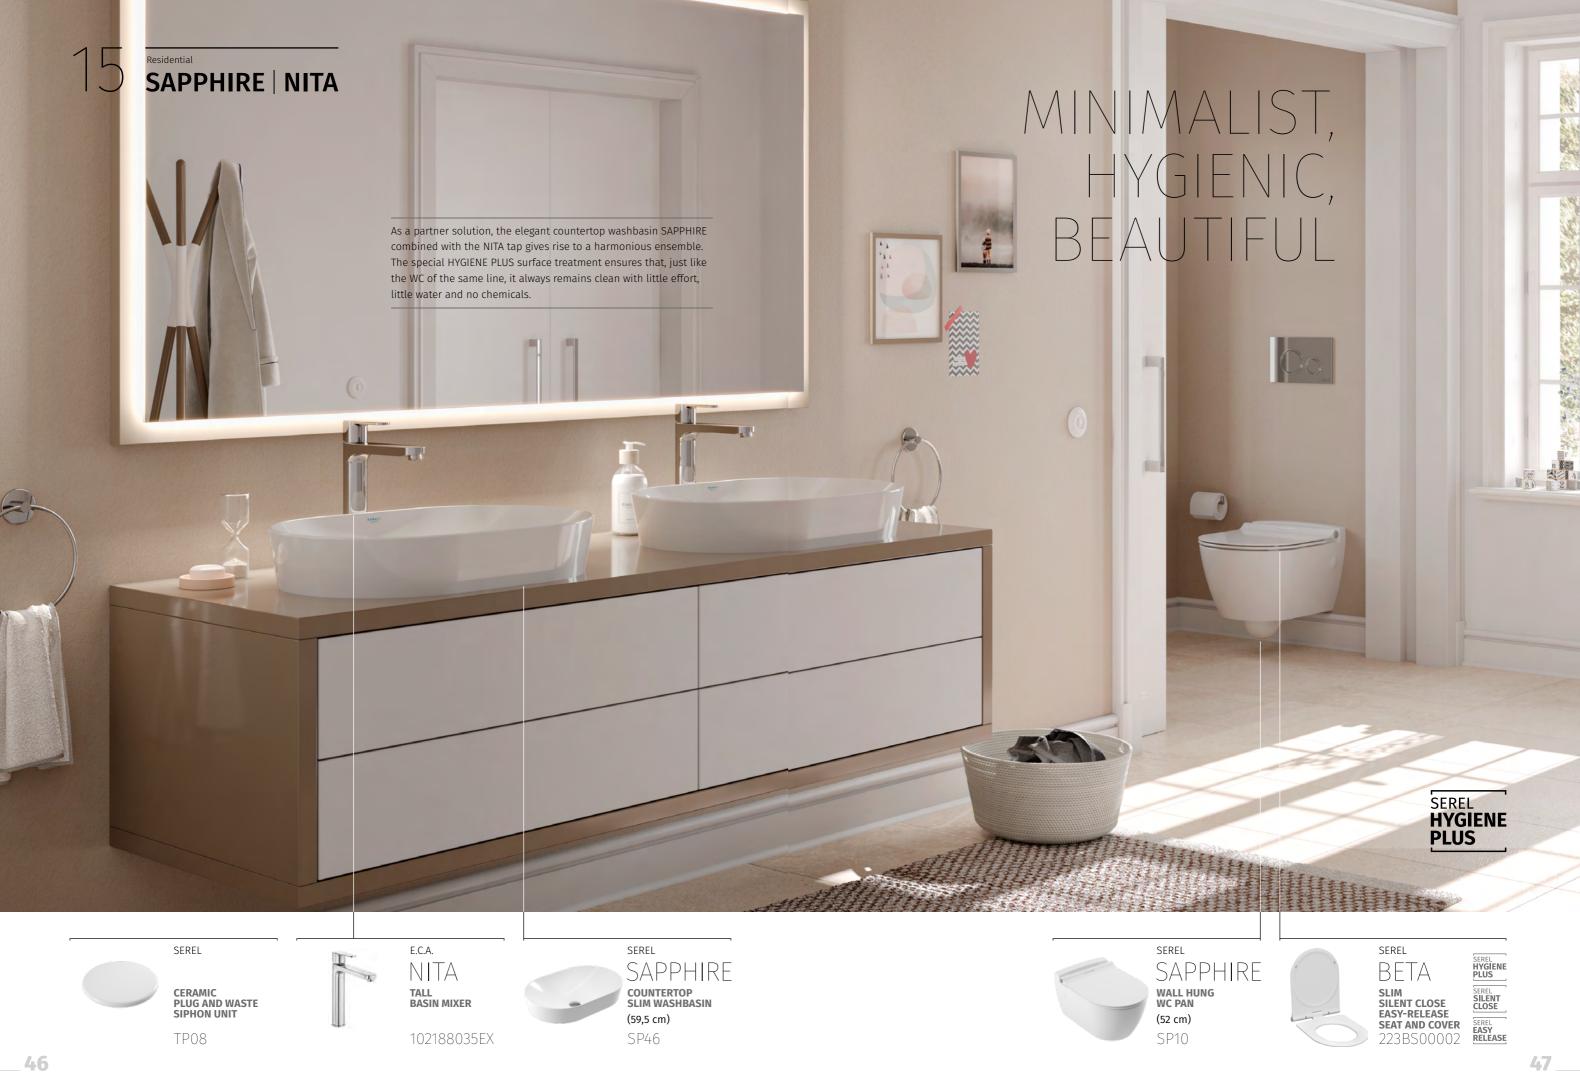

# A GUEST IN AN FXOUISITE

SEREL HYGIENE PLUS

With an elegant appearance, high-quality design and urban charisma, this free-standing washbasin column with matching fittings will blend into any high-calibre design concept. Equipped with HYGIENE PLUS, just like the SAPPHIRE WC.

E.C.A. FREE-STANDING BASIN TAP

SEREL FREE-

102109455EX

(Ø 49,5 cm 1901

CERAMIC PLUG AND WASTE SIPHON UNIT

37

TP08