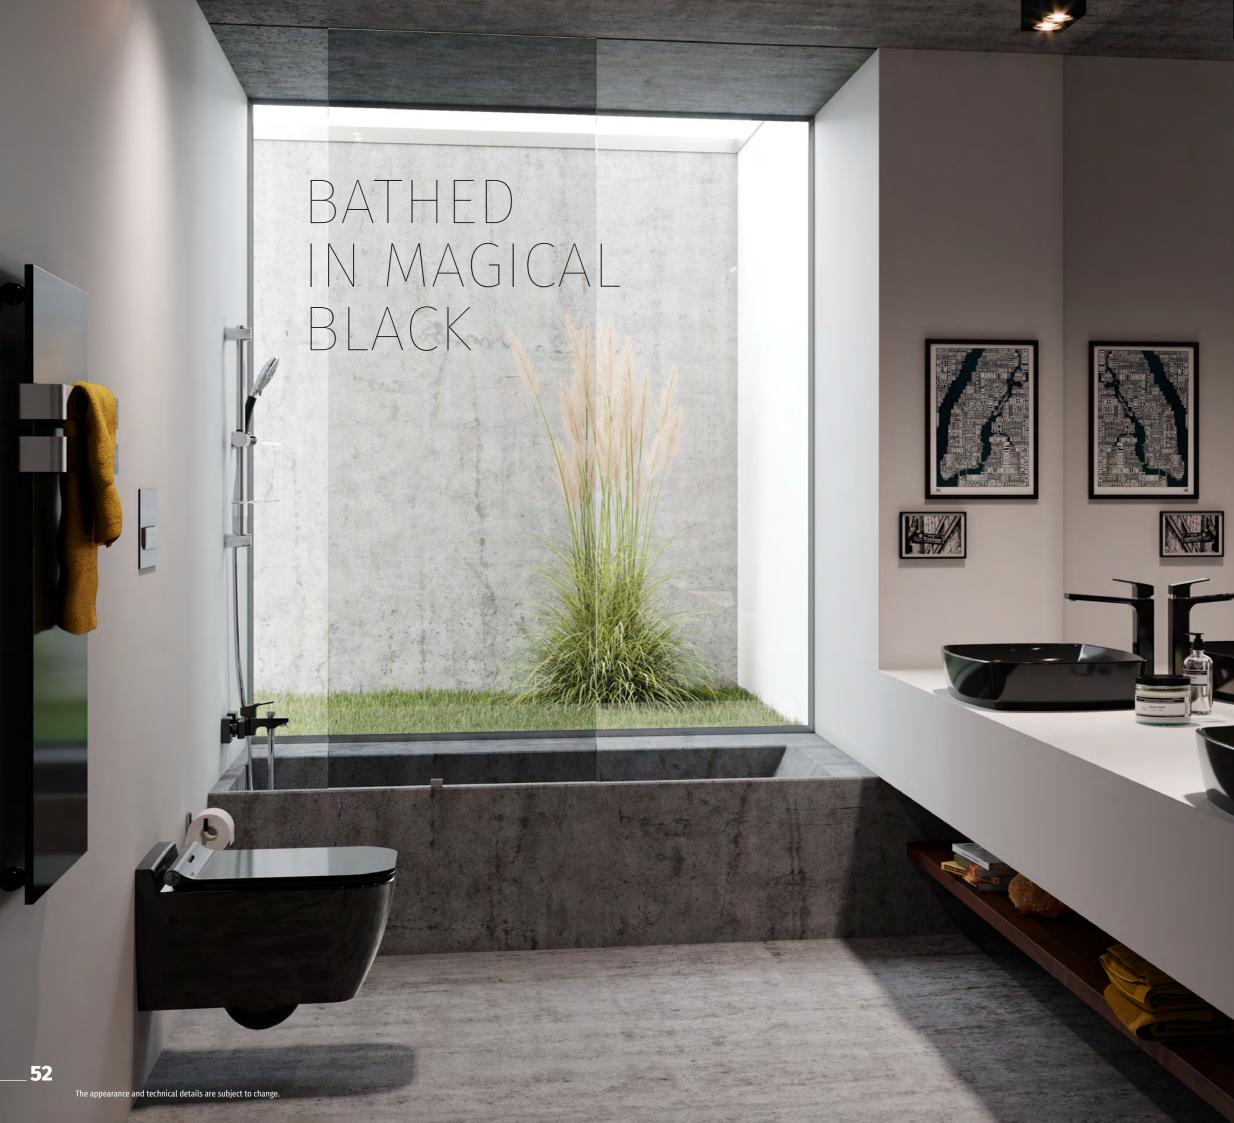

# RITA | TIERA 18

For bathrooms with a certain special something: if you opt for black instead of white, you'll achieve an unusual effect. The coloured series by E.C.A. and Serel make it possible to implement this variation in a consistent way. Radiators, washbasins and shower fittings are also available to match this colour scheme.