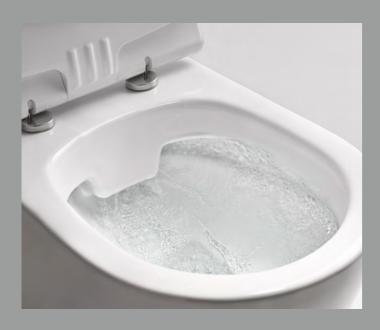

#### SEREL PURE WASH

New technology rimless WCs are available n various alternatives. SEREL Rimless WCs have been designed with the unique ourewash technology, no rims, no edges, no obstacle for cleaning. It is the most effective way of cleaning the pan.

The SMART model combines a purist design, high-quality materials and innovative functions. A detail worthy of note is that even without a rim, the WC offers optimum hygiene with surprisingly economical water consumption.