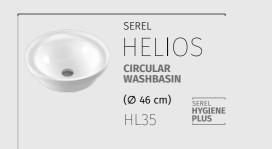

# DESIGN FOR DISCERNING PEOPLE

One of the key rooms that reflects an elegant style of living is the bathroom. Here, circular HELIOS washbasins on conical pedestals are transformed into eye-catchers. The different heights for both young and old are conveyed perfectly by the matching angled shelf. MYRA shower and washbasin fittings complement the design highlights that are truly worth seeing for yourself.

56

SEREL HELIOS CIRCULAR WASHBASIN

(Ø 46 cm) HL35

HELIOS SEMI PEDESTAL

HL22

A'DESIGN AWARD WINNER 2016 SILVER

A strong colour accent in bright red bathes the WC in a school or kindergarten in a friendly light. Particularly easy to care for surfaces with HYGIENE PLUS on the HELIOS washbasin and the coloured MYRA fitting ensure effortless cleanliness, even when there is a great rush of children using them.