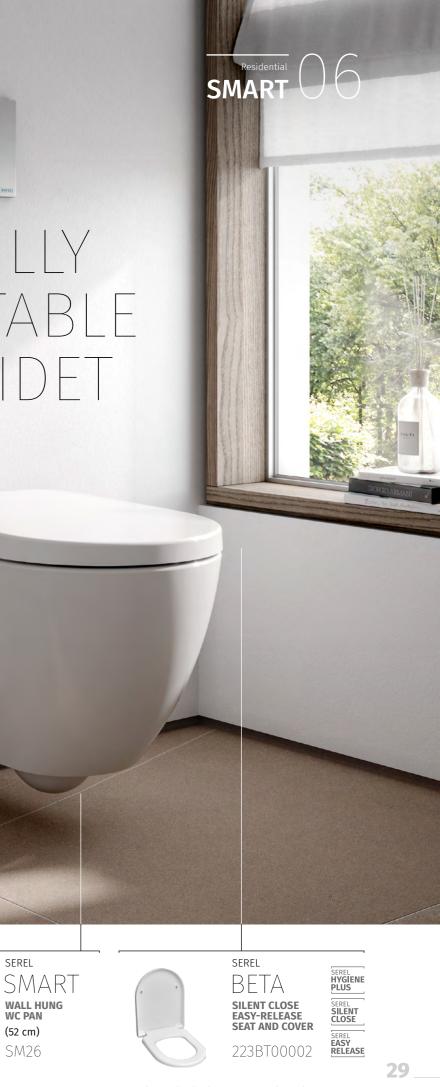

The SMART model combines a purist design, high-quality materials and innovative functions. A detail worthy of note is that even without a rim, the WC offers optimum hygiene with surprisingly economical water consumption.

The appearance and technical details are subject to change.

SEREL HYGIENE

**PLUS** 

It is often the details that create a space with an individual sense of style out of an austere and functional room. Materials, shapes and comfort functions give this WC solution an elegant feel.

4

4

-

-

SEREL BETA

SEREL

WALL HUNG WC PAN

(52 cm) SP10

SLIM SILENT CLOSE EASY-RELEASE SEAT AND COVER

223BS00002

SEREL HYGIENE SILENT PLUS SILENT CLOSE RELEASE

SAPPHIRE