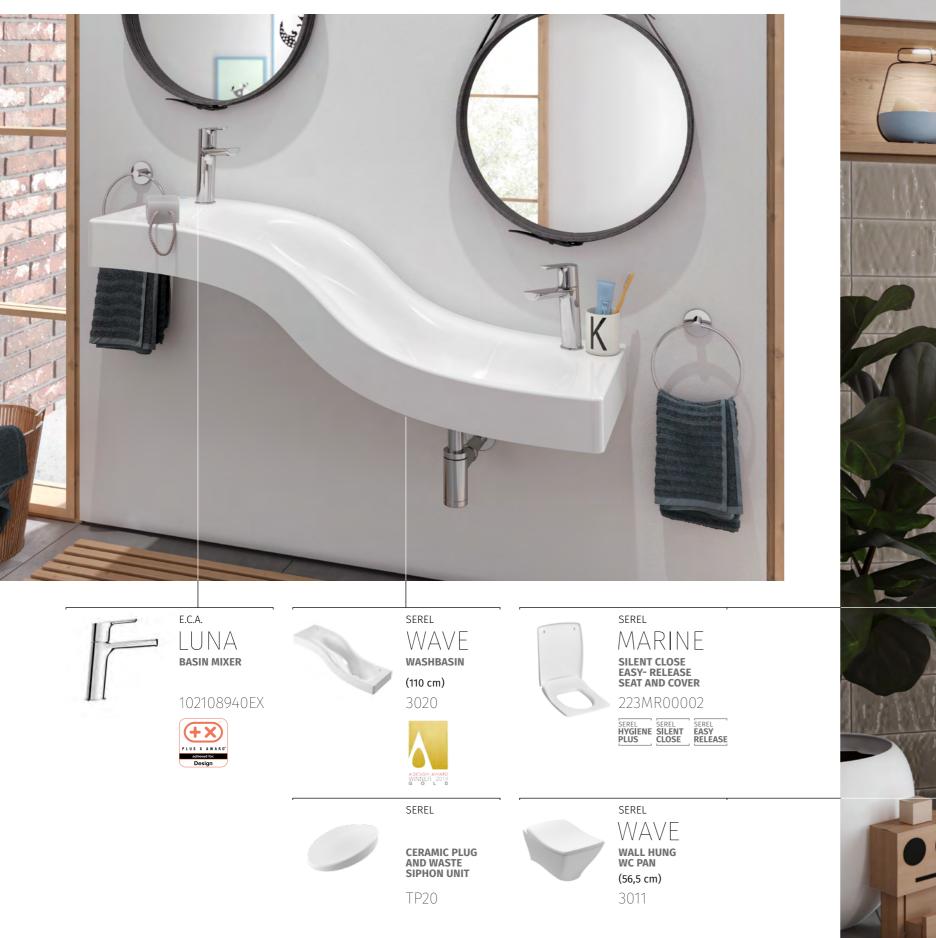

## Image: Arrow of the system Residential WAVE | LUNA

<sup>45</sup> 

102105130EX

2025

48

TP08