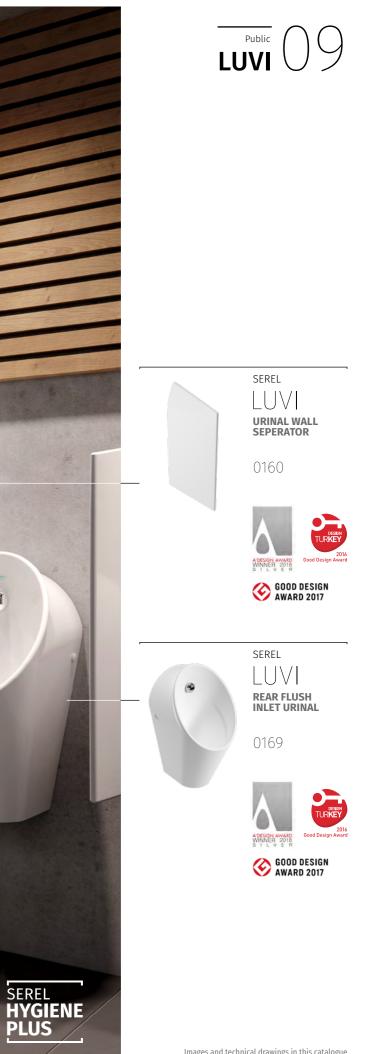

# FOR THE HIGHEST OF STANDARDS

The urinal system LUVI with matching separator walls for public sanitary facilities is economical, safe, userfriendly and easy to clean. The rimless design ensures optimal hygiene with economical water consumption

e.g. SEREL LŬVI Urinal Wall Seperator **PAGE 33** 

and many more