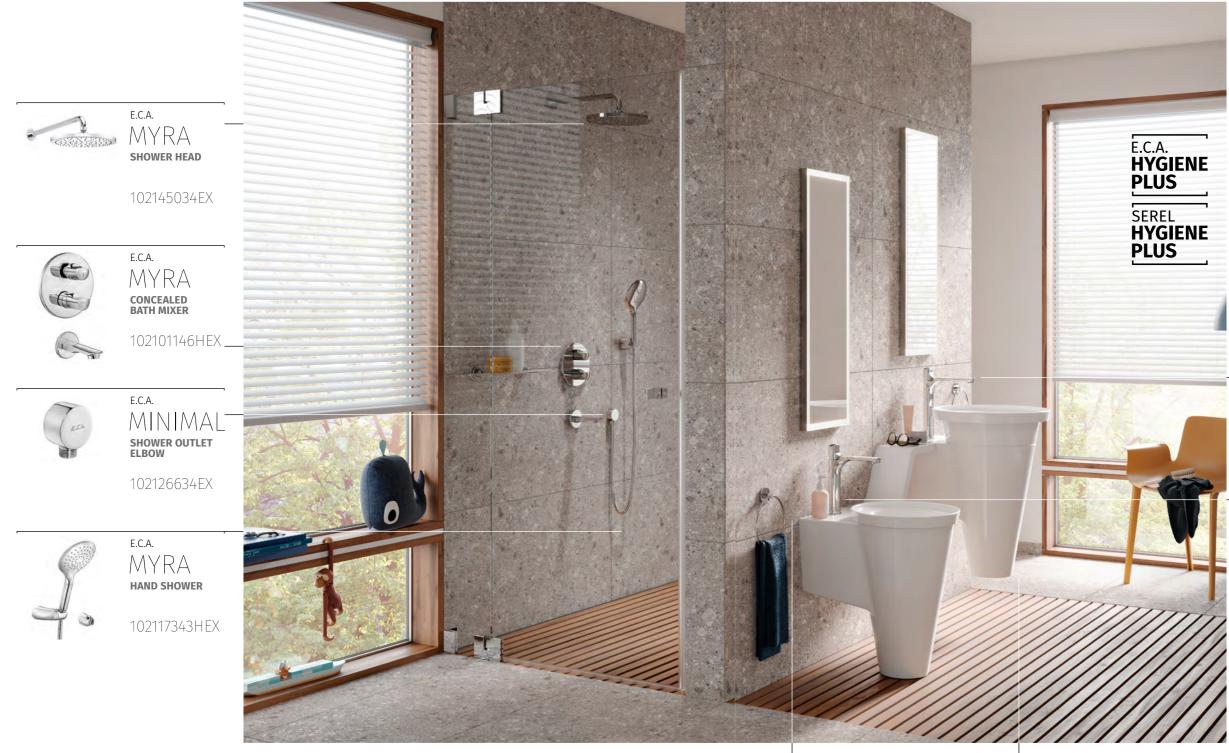

# DESIGN FOR DISCERNING PEOPLE

One of the key rooms that reflects an elegant style of living is the bathroom. Here, circular HELIOS washbasins on conical pedestals are transformed into eye-catchers. The different heights for both young and old are conveyed perfectly by the matching angled shelf. MYRA shower and washbasin fittings complement the design highlights that are truly worth seeing for yourself.

56

SEREL HELIOS CIRCULAR WASHBASIN

(Ø 46 cm) HL35

HELIOS SEMI PEDESTAL

HL22

A'DESIGN AWARD WINNER 2016 SILVER

A strong colour accent in bright red bathes the WC in a school or kindergarten in a friendly light. Particularly easy to care for surfaces with HYGIENE PLUS on the HELIOS washbasin and the coloured MYRA fitting ensure effortless cleanliness, even when there is a great rush of children using them.