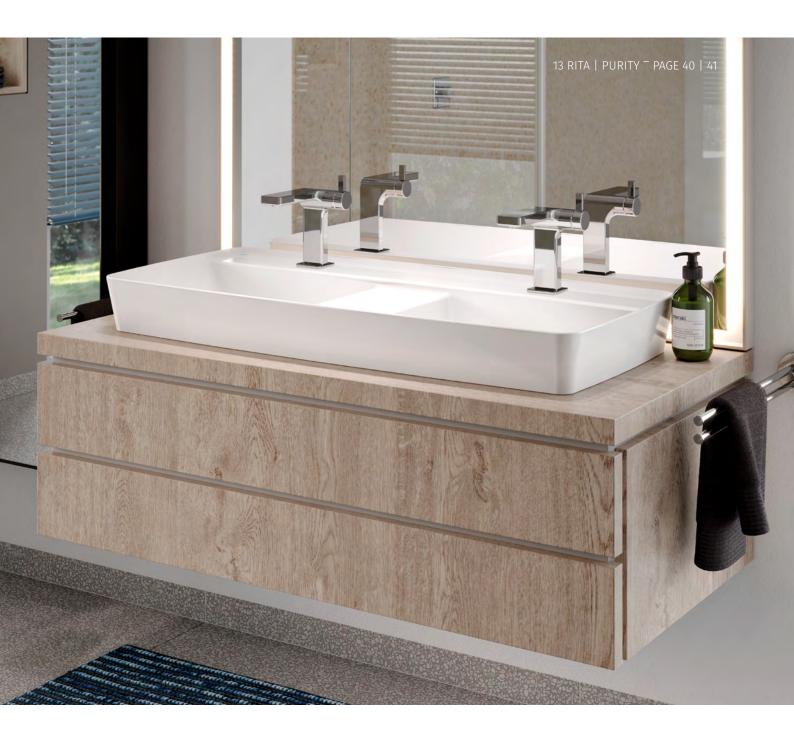

CONCEALED SHOWER MIXER

E.C.A.

Planned to be spacious: the pleasant rain shower, double countertop washbasin, WC and bidet in a puristic style offer all the bathroom functions you could desire. The fittings from the PURITY and MINA ranges serve as accents in chrome. A beautiful and useful addition: the mirrored vertical radiator.

CEAR A 5

L

ICO 2 NIC 0 AWA 1 RDS 7

102188038HEX

E.C.A. VERTICAL PANEL RADIATOR WITH MIRROR

SEREL RITA COUNTERTOP DOUBLE BOWL WASHBASIN

(100 cm) RT32

SEREL

CERAMIC PLUG AND WASTE SIPHON UNIT

41

TP08