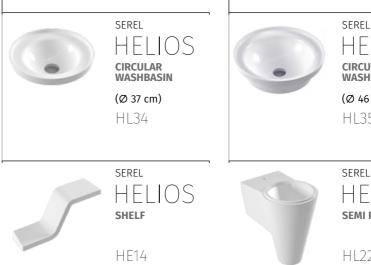

# DESIGN FOR DISCERNING PEOPLE

One of the key rooms that reflects an elegant style of living is the bathroom. Here, circular HELIOS washbasins on conical pedestals are transformed into eye-catchers. The different heights for both young and old are conveyed perfectly by the matching angled shelf. MYRA shower and washbasin fittings complement the design highlights that are truly worth seeing for yourself.

56

SEREL HELIOS CIRCULAR WASHBASIN

(Ø 46 cm) HL35

HELIOS SEMI PEDESTAL

HL22

A'DESIGN AWARD WINNER 2016 SILVER

A strong colour accent in bright red bathes the WC in a school or kindergarten in a friendly light. Particularly easy to care for surfaces with HYGIENE PLUS on the HELIOS washbasin and the coloured MYRA fitting ensure effortless cleanliness, even when there is a great rush of children using them.