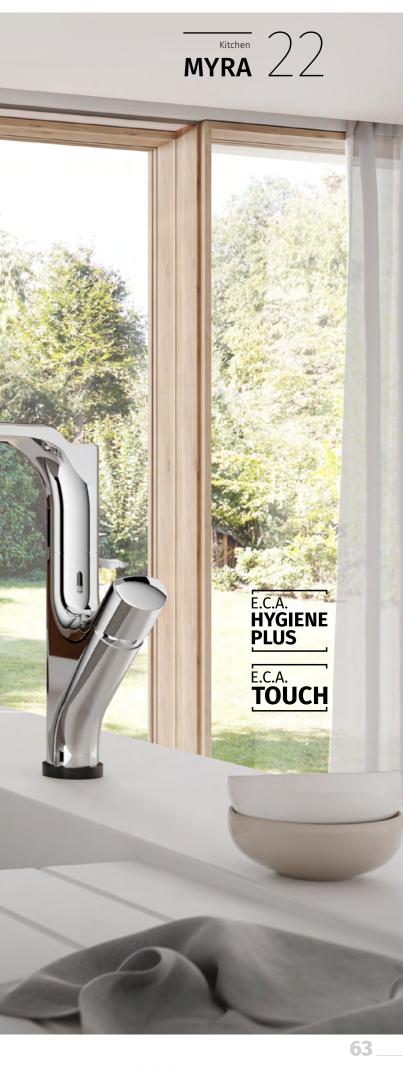

SMART WALL HUNG WC PAN

BETA SLIM SILENT CLOSE EASY-RELEASE SEAT AND COVER 223BS00002

Convenient and comfortable: E.C.A. fittings with touch technology. The flow of water starts and stops with a simple touch somewhere on the tap. If it is not touched again after 42 seconds, the flow is stopped. This saves water and ensures safety. The temperature and quantity of water can be adjusted separately. Practical and hygienic at the same time, this fitting is particularly easy for everyone to operate.  $\mathbf{O}$ 

# GET AN APPETITE FOR COOKING

80% of all activities in the kitchen take place around the sink. And your hands are not always free to be able to operate the tap. MYRA TOUCH solves this problem in a clever way: touching anywhere on the tap, even using your arm, either makes the water flow or shuts it off again.