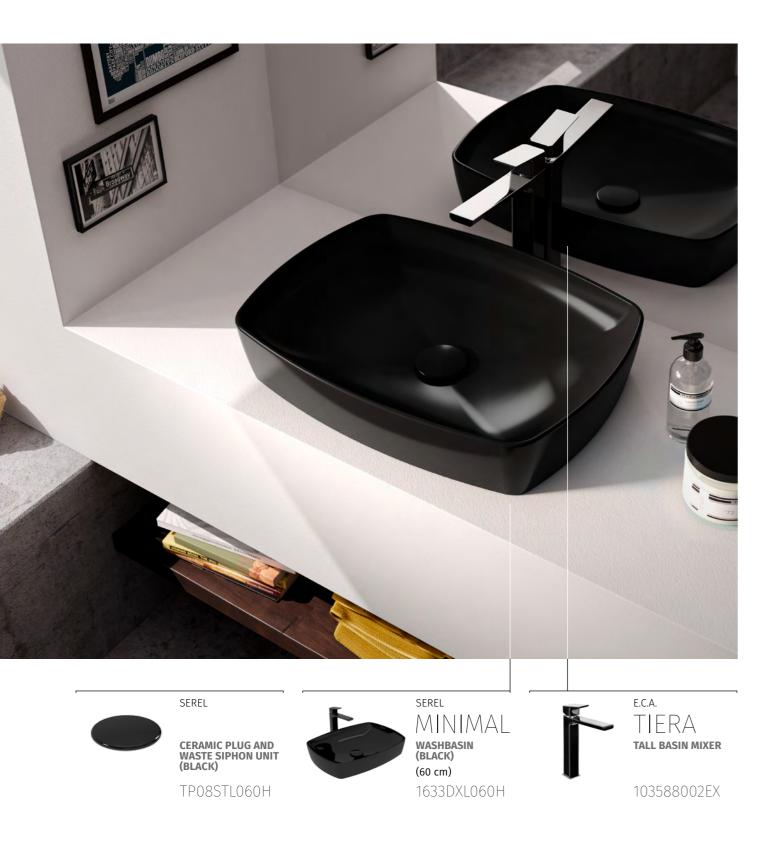

# FOCUS ON THE ESSENTIALS

When it comes ensuring that a room looks very spacious, small bathrooms and WCs can be a challenge. With their puristic and angular design, the MINIMAL and NITA ranges offer an attractive solution. A beautiful highlight is the TIERA washbasin fitting.

TIERA CONCEALED BASIN MIXER

SEREL

CERAMIC PLUG AND WASTE SIPHON UNIT

51

TP08