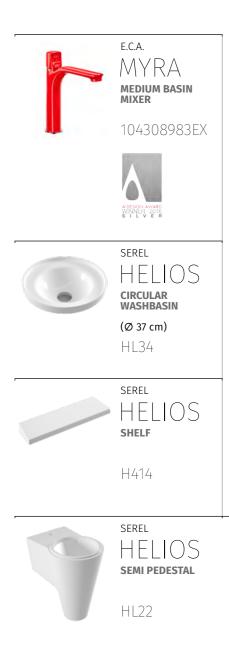

# DESIGN FOR DISCERNING PEOPLE

One of the key rooms that reflects an elegant style of living is the bathroom. Here, circular HELIOS washbasins on conical pedestals are transformed into eye-catchers. The different heights for both young and old are conveyed perfectly by the matching angled shelf. MYRA shower and washbasin fittings complement the design highlights that are truly worth seeing for yourself.

56

SEREL HELIOS CIRCULAR WASHBASIN

(Ø 46 cm) HL35

HELIOS SEMI PEDESTAL

HL22

A'DESIGN AWARD WINNER 2016 SILVER

A strong colour accent in bright red bathes the WC in a school or kindergarten in a friendly light. Particularly easy to care for surfaces with HYGIENE PLUS on the HELIOS washbasin and the coloured MYRA fitting ensure effortless cleanliness, even when there is a great rush of children using them.