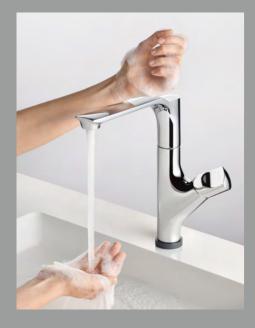

SMART WALL HUNG WC PAN

BETA SLIM SILENT CLOSE EASY-RELEASE SEAT AND COVER 223BS00002

Convenient and comfortable: E.C.A. fittings with touch technology. The flow of water starts and stops with a simple touch somewhere on the tap. If it is not touched again after 42 seconds, the flow is stopped. This saves water and ensures safety. The temperature and quantity of water can be adjusted separately. Practical and hygienic at the same time, this fitting is particularly easy for everyone to operate.  $\mathbf{O}$ 

# GET AN APPETITE FOR COOKING

80% of all activities in the kitchen take place around the sink. And your hands are not always free to be able to operate the tap. MYRA TOUCH solves this problem in a clever way: touching anywhere on the tap, even using your arm, either makes the water flow or shuts it off again.