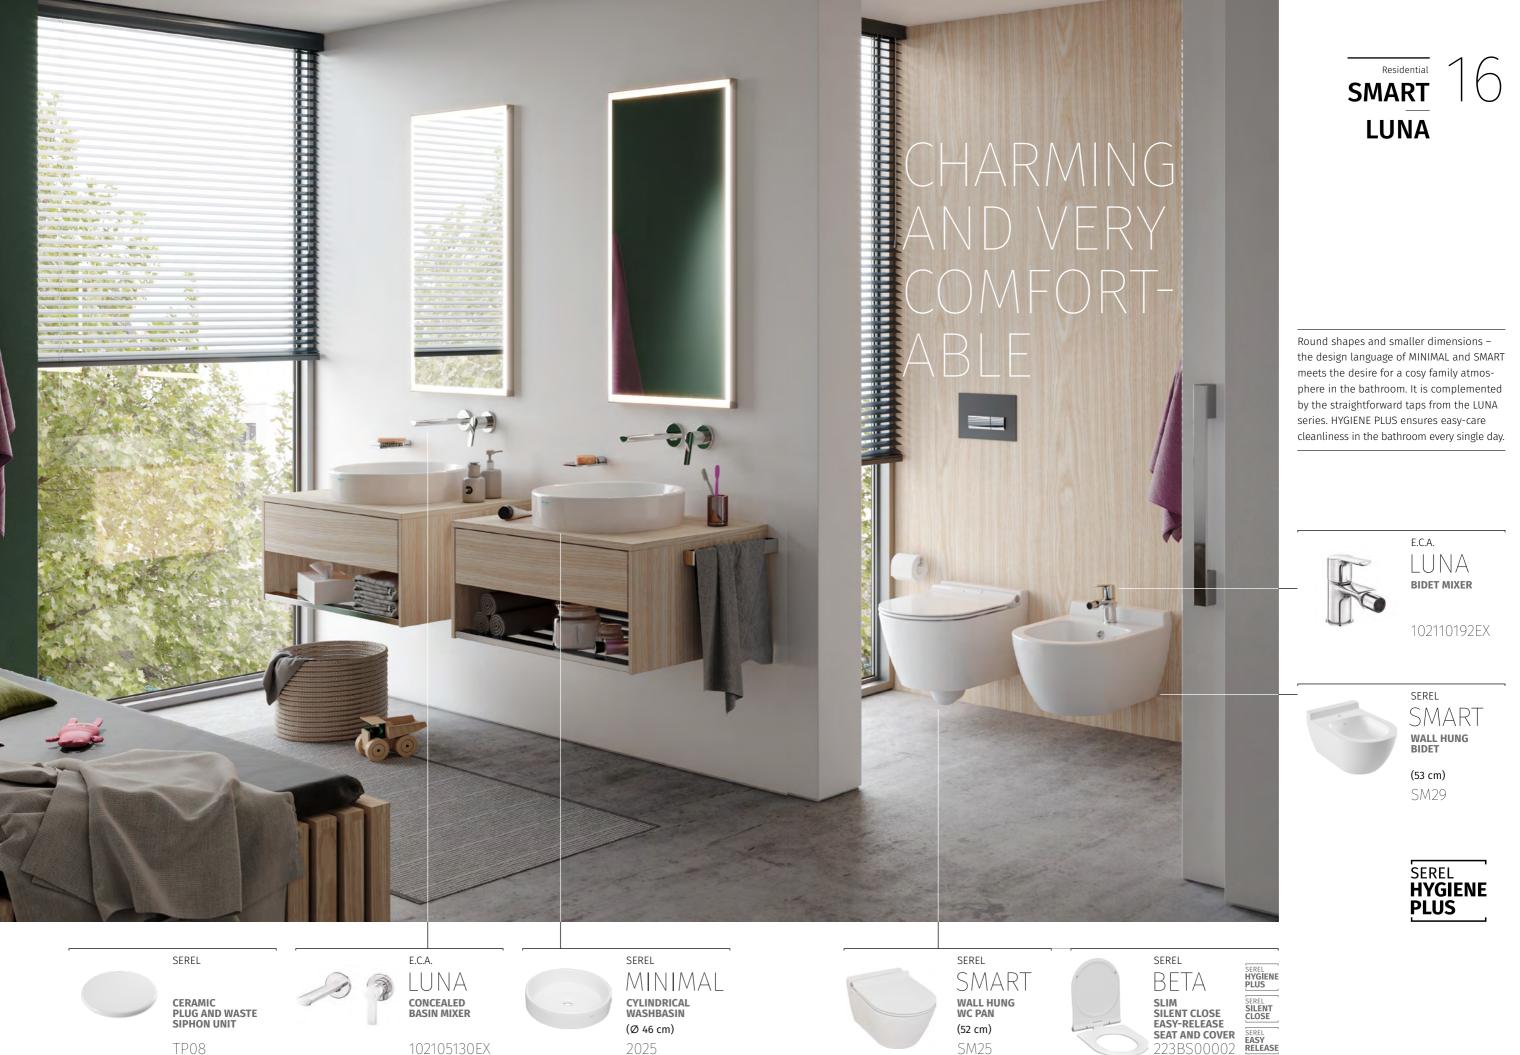

# FOCUS ON THE ESSENTIALS

When it comes ensuring that a room looks very spacious, small bathrooms and WCs can be a challenge. With their puristic and angular design, the MINIMAL and NITA ranges offer an attractive solution. A beautiful highlight is the TIERA washbasin fitting.

TIERA CONCEALED BASIN MIXER

SEREL

CERAMIC PLUG AND WASTE SIPHON UNIT

51

TP08