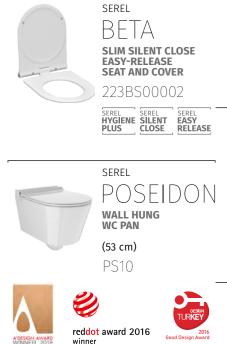

APPEALING

SEREL ZETA SLIM SILENT CLOSE EASY-RELEASE SEAT AND COVER

30

## POSEIDON

The WC and WC seat present a harmonious a pearance with their linear design. The POSEIDON range offers the Easywash function for automatic cleaning of the entire surface area of the WC Beautifully complemented by the Beta WC sea with EasyRelease® and SilentClose

SEREL BETA SLIM SILENT CLOSE EASY-RELEASE SEAT AND COVER 223BS00002

SEREL SEREL SEREL HYGIENE SILENT EASY PLUS CLOSE RELEASE

31

4

4

-

-

SEREL BETA

SEREL

WALL HUNG WC PAN

(52 cm) SP10

SLIM SILENT CLOSE EASY-RELEASE SEAT AND COVER

223BS00002

SEREL HYGIENE SILENT PLUS SILENT CLOSE RELEASE

SAPPHIRE