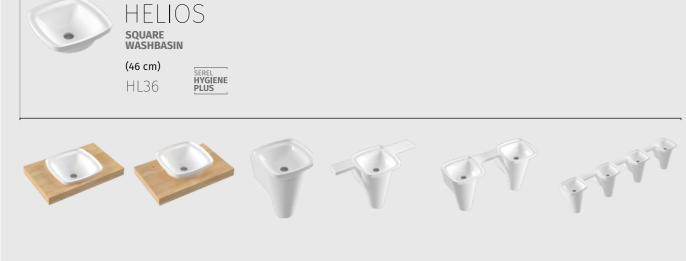

# DESIGN FOR DISCERNING PEOPLE

One of the key rooms that reflects an elegant style of living is the bathroom. Here, circular HELIOS washbasins on conical pedestals are transformed into eye-catchers. The different heights for both young and old are conveyed perfectly by the matching angled shelf. MYRA shower and washbasin fittings complement the design highlights that are truly worth seeing for yourself.

56

SEREL HELIOS CIRCULAR WASHBASIN

(Ø 46 cm) HL35

HELIOS SEMI PEDESTAL

HL22

A'DESIGN AWARD WINNER 2016 SILVER

A strong colour accent in bright red bathes the WC in a school or kindergarten in a friendly light. Particularly easy to care for surfaces with HYGIENE PLUS on the HELIOS washbasin and the coloured MYRA fitting ensure effortless cleanliness, even when there is a great rush of children using them.