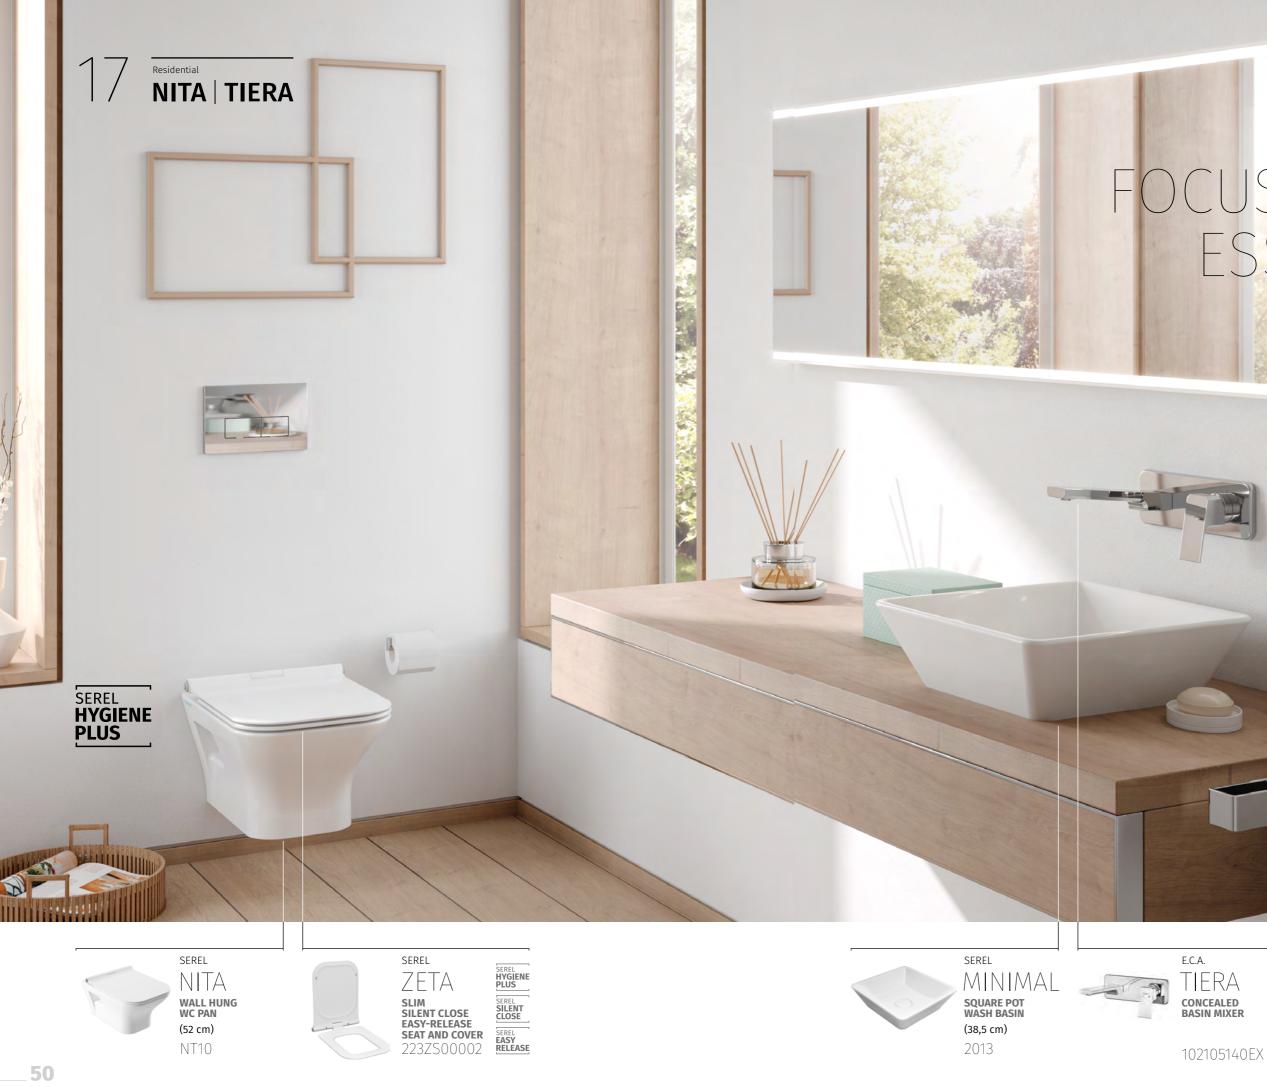

# FOCUS ON THE ESSENTIALS

When it comes ensuring that a room looks very spacious, small bathrooms and WCs can be a challenge. With their puristic and angular design, the MINIMAL and NITA ranges offer an attractive solution. A beautiful highlight is the TIERA washbasin fitting.

TIERA CONCEALED BASIN MIXER

SEREL

CERAMIC PLUG AND WASTE SIPHON UNIT

51

TP08