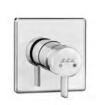

CONCEALED SHOWER MIXER

E.C.A.

Planned to be spacious: the pleasant rain shower, double countertop washbasin, WC and bidet in a puristic style offer all the bathroom functions you could desire. The fittings from the PURITY and MINA ranges serve as accents in chrome. A beautiful and useful addition: the mirrored vertical radiator.

CEAR A 5

L

ICO 2 NIC 0 AWA 1 RDS 7

102188038HEX

E.C.A. VERTICAL PANEL RADIATOR WITH MIRROR

SEREL RITA COUNTERTOP DOUBLE BOWL WASHBASIN

(100 cm) RT32

SEREL