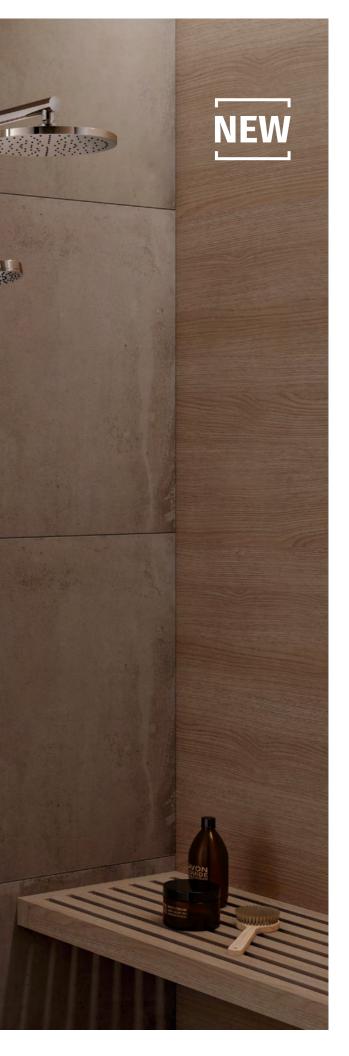

# FOCUS ON THE ESSENTIALS

When it comes ensuring that a room looks very spacious, small bathrooms and WCs can be a challenge. With their puristic and angular design, the MINIMAL and NITA ranges offer an attractive solution. A beautiful highlight is the TIERA washbasin fitting.

TIERA CONCEALED BASIN MIXER

SEREL

CERAMIC PLUG AND WASTE SIPHON UNIT

51

TP08