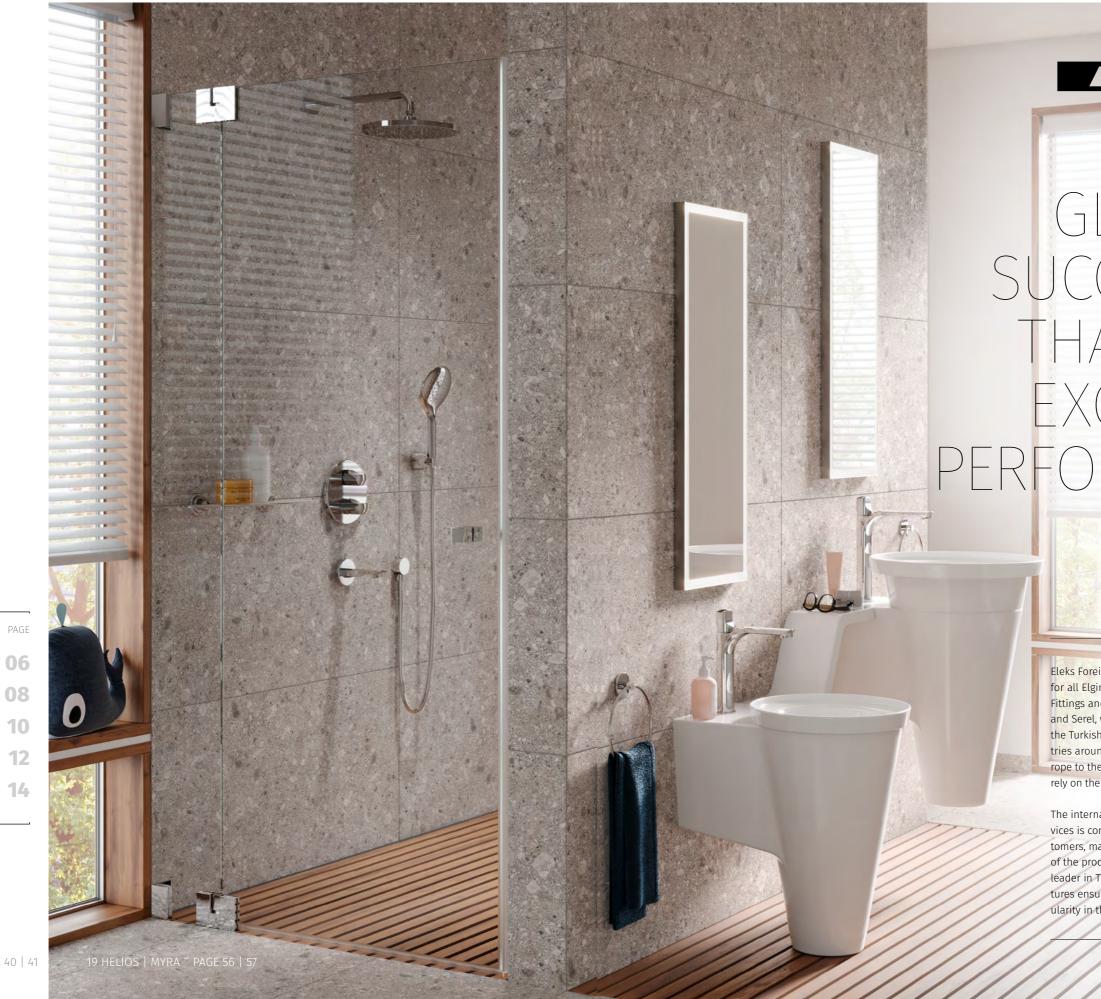

# DESIGN FOR DISCERNING PEOPLE

One of the key rooms that reflects an elegant style of living is the bathroom. Here, circular HELIOS washbasins on conical pedestals are transformed into eye-catchers. The different heights for both young and old are conveyed perfectly by the matching angled shelf. MYRA shower and washbasin fittings complement the design highlights that are truly worth seeing for yourself.

56

SEREL HELIOS CIRCULAR WASHBASIN

(Ø 46 cm) HL35

HELIOS SEMI PEDESTAL

HL22

A'DESIGN AWARD WINNER 2016 SILVER

A strong colour accent in bright red bathes the WC in a school or kindergarten in a friendly light. Particularly easy to care for surfaces with HYGIENE PLUS on the HELIOS washbasin and the coloured MYRA fitting ensure effortless cleanliness, even when there is a great rush of children using them.