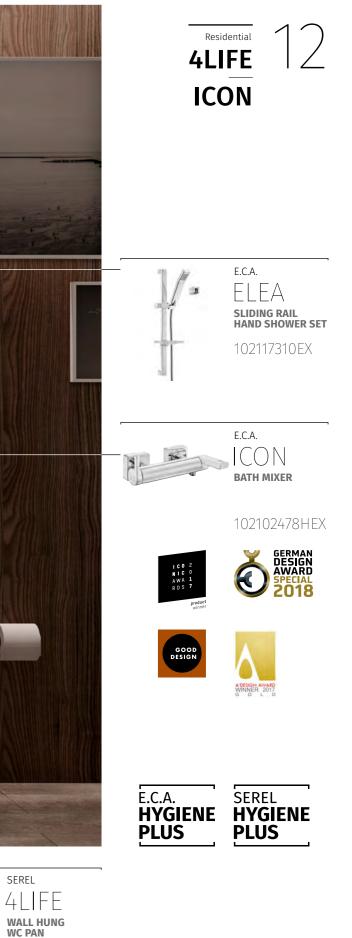

# EVERYDAY ELEGANCE

The best way to create a sophisticated ambience in your own bathroom is to use excellent products. Here, the 4LIFE ceramic range and fittings from the ICON series harmonise with the ELEA shower set: functional, minimalist and very stylish.

E.C.A.

SEREL 4 L | F E COUNTERTOP WASHBASIN (60 cm) FL01 SEREL

CERAMIC PLUG AND WASTE SIPHON UNIT

TP10

SEREL SIGMA SLIM SILENT CLOSE EASY RELEASE SEAT AND COVER 223SS00002

> SEREL HYGIENE SILENT PLUS CLOSE SEREL EASY RELEASE