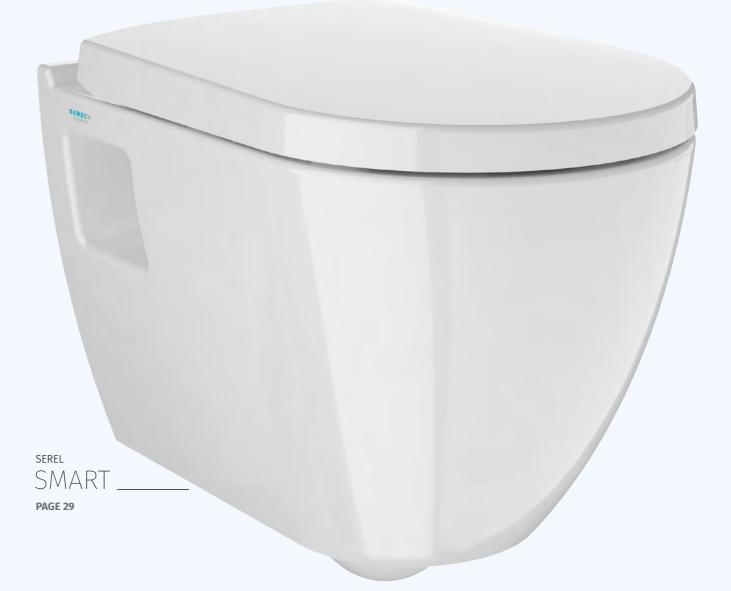

#### SEREL PURE WASH

New technology rimless WCs are available n various alternatives. SEREL Rimless WCs have been designed with the unique ourewash technology, no rims, no edges, no obstacle for cleaning. It is the most effective way of cleaning the pan.

The SMART model combines a purist design, high-quality materials and innovative functions. A detail worthy of note is that even without a rim, the WC offers optimum hygiene with surprisingly economical water consumption.

The appearance and technical details are subject to change.

SEREL HYGIENE

**PLUS** 

It is often the details that create a space with an individual sense of style out of an austere and functional room. Materials, shapes and comfort functions give this WC solution an elegant feel.