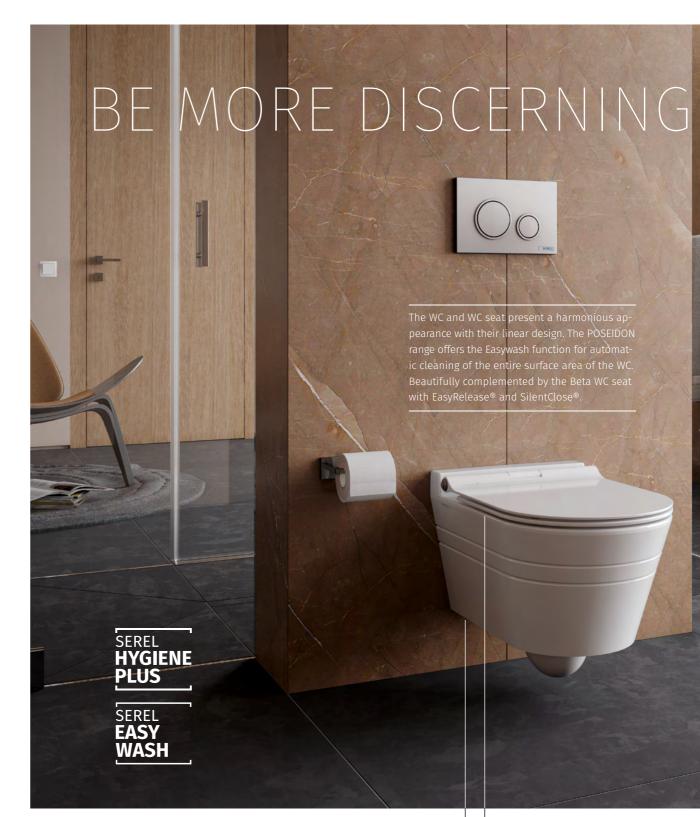

## POSEIDON

The WC and WC seat present a harmonious a pearance with their linear design. The POSEIDON range offers the Easywash function for automatic cleaning of the entire surface area of the WC Beautifully complemented by the Beta WC sea with EasyRelease® and SilentClose

SEREL BETA SLIM SILENT CLOSE EASY-RELEASE SEAT AND COVER 223BS00002

SEREL SEREL SEREL HYGIENE SILENT EASY PLUS CLOSE RELEASE

31