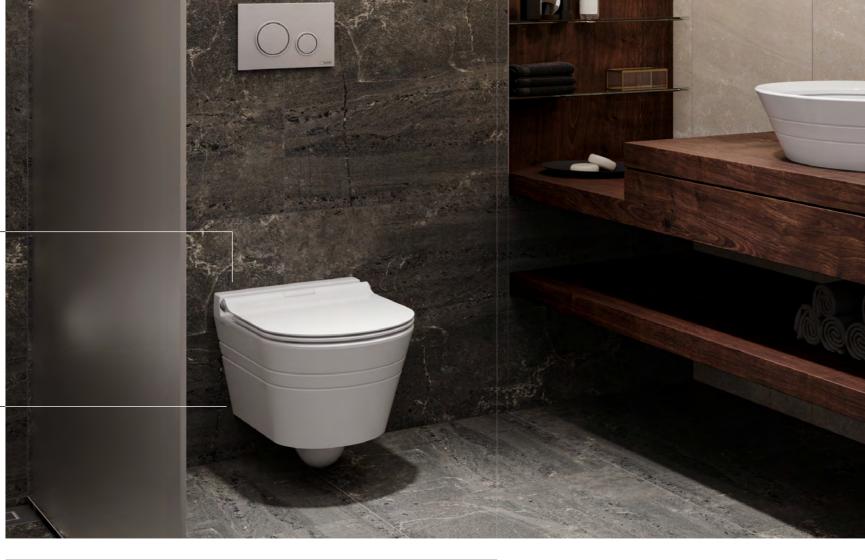

## POSEIDON

The WC and WC seat present a harmonious a pearance with their linear design. The POSEIDON range offers the Easywash function for automatic cleaning of the entire surface area of the WC Beautifully complemented by the Beta WC sea with EasyRelease® and SilentClose

with no corners, edges or rims, the oowl of the SMART WC does not give lirt or bacteria any opportunity to adhere to its surfaces. The lack of such obstacles means that the WC can be cleaned particularly quickly and thoroughly. Despite its econom ical water consumption, the necessary cleanliness and freshness is erefore ensured at all ti