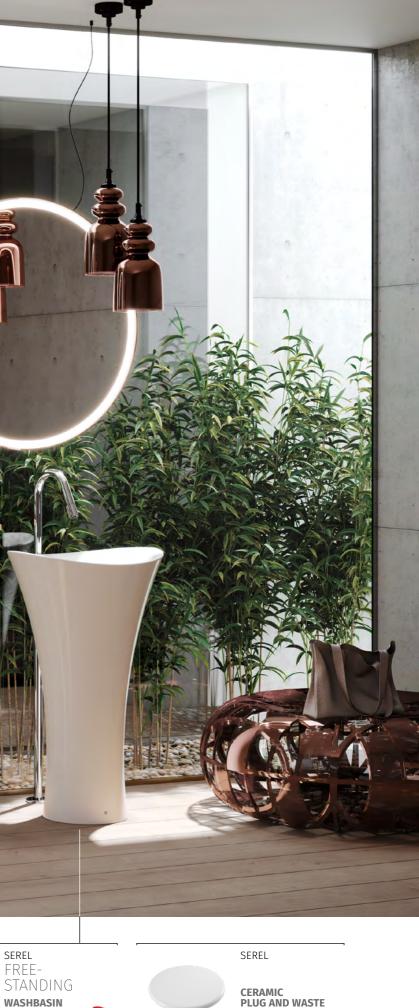

# A GUEST IN AN FXOUISITE

SEREL HYGIENE PLUS

With an elegant appearance, high-quality design and urban charisma, this free-standing washbasin column with matching fittings will blend into any high-calibre design concept. Equipped with HYGIENE PLUS, just like the SAPPHIRE WC.

E.C.A. FREE-STANDING BASIN TAP

SEREL FREE-

102109455EX

(Ø 49,5 cm 1901

CERAMIC PLUG AND WASTE SIPHON UNIT

37

TP08