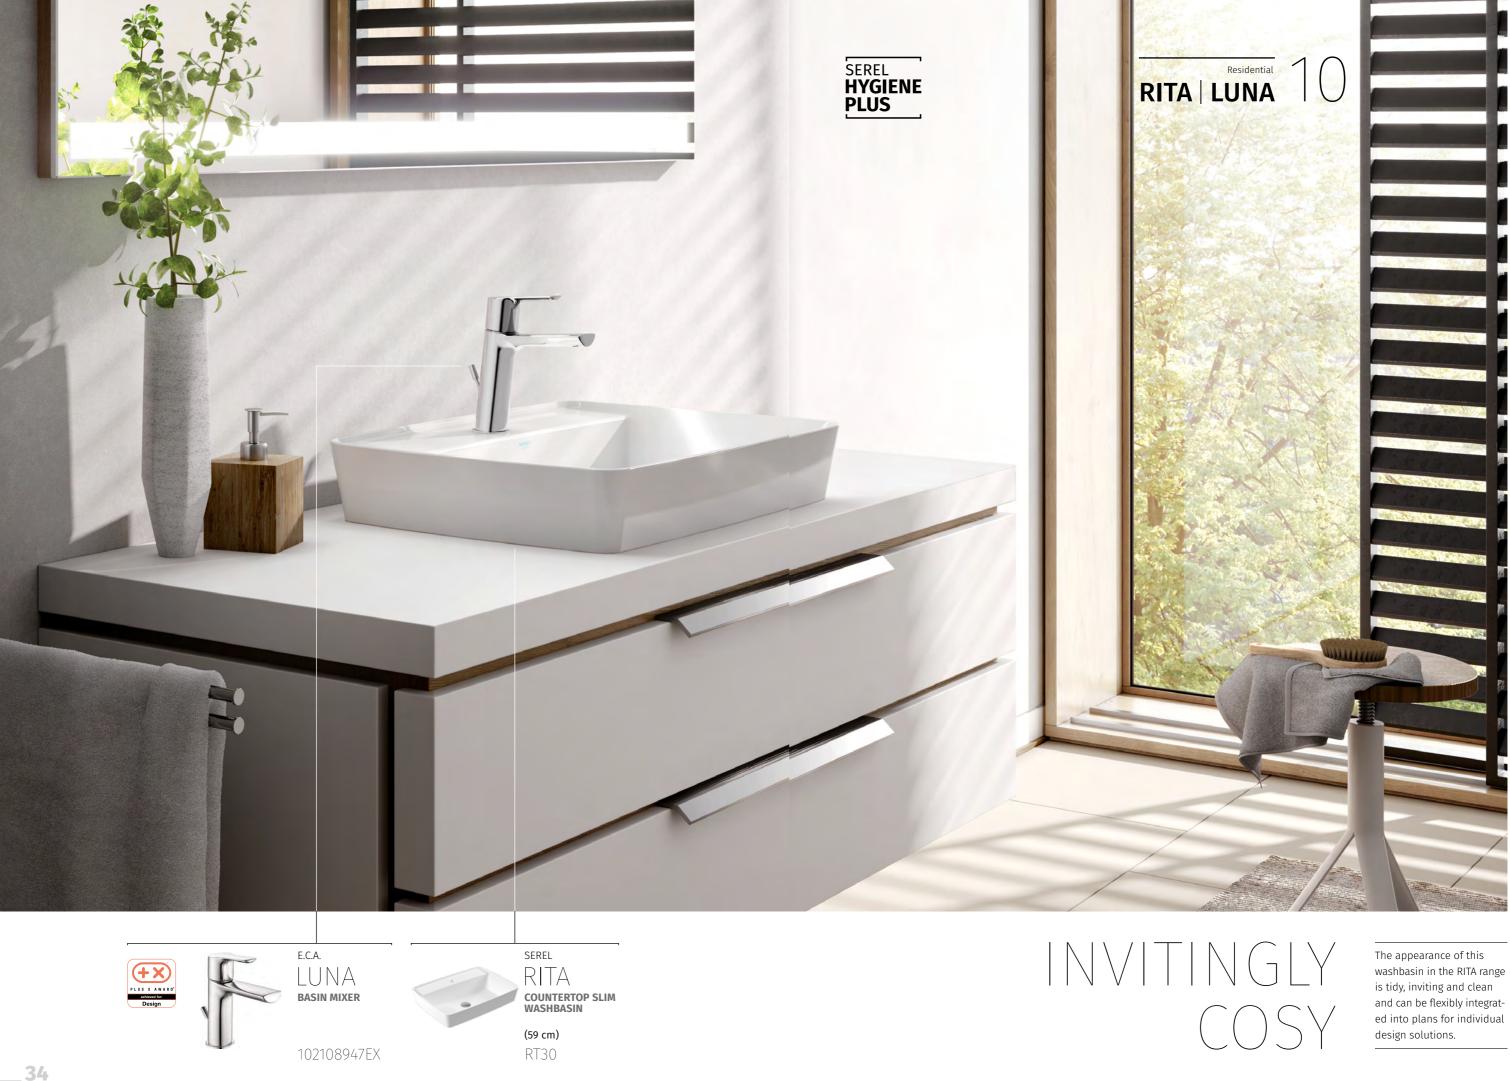

# FOCUS ON THE ESSENTIALS

When it comes ensuring that a room looks very spacious, small bathrooms and WCs can be a challenge. With their puristic and angular design, the MINIMAL and NITA ranges offer an attractive solution. A beautiful highlight is the TIERA washbasin fitting.

TIERA CONCEALED BASIN MIXER

SEREL

CERAMIC PLUG AND WASTE SIPHON UNIT

51

TP08

# RITA | TIERA 18

For bathrooms with a certain special something: if you opt for black instead of white, you'll achieve an unusual effect. The coloured series by E.C.A. and Serel make it possible to implement this variation in a consistent way. Radiators, washbasins and shower fittings are also available to match this colour scheme.