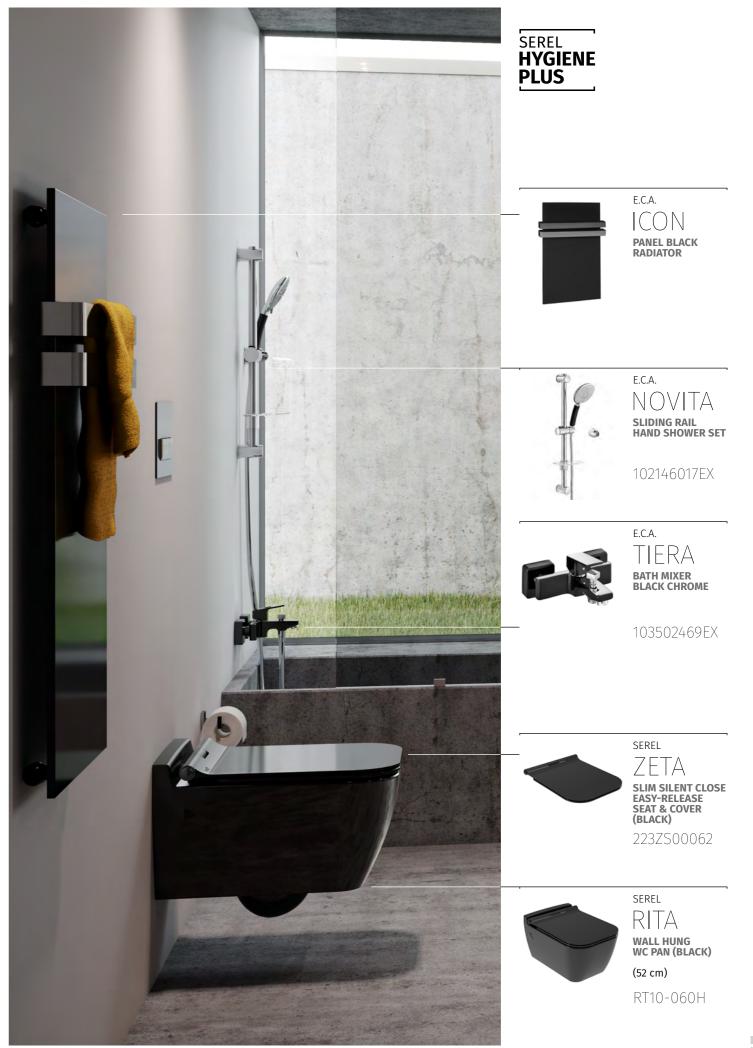

#### SEREL HYGIENE PLUS

Innovative ceramic surface on which germs and bacteria have no chance. For perfect cleanliness and a hygienic atmosphere with no effort and free of chemicals and cleaning agents. And also economical when it comes to water consumption. A contribution to daily environmental protection that defines a new standard of hygiene.

# RITA | TIERA 18

For bathrooms with a certain special something: if you opt for black instead of white, you'll achieve an unusual effect. The coloured series by E.C.A. and Serel make it possible to implement this variation in a consistent way. Radiators, washbasins and shower fittings are also available to match this colour scheme.