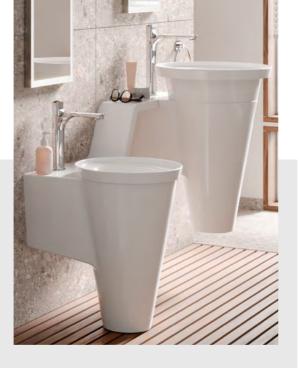

# DESIGN FOR DISCERNING PEOPLE

One of the key rooms that reflects an elegant style of living is the bathroom. Here, circular HELIOS washbasins on conical pedestals are transformed into eye-catchers. The different heights for both young and old are conveyed perfectly by the matching angled shelf. MYRA shower and washbasin fittings complement the design highlights that are truly worth seeing for yourself.

56

SEREL HELIOS CIRCULAR WASHBASIN

(Ø 46 cm) HL35

HELIOS SEMI PEDESTAL

HL22

A'DESIGN AWARD WINNER 2016 SILVER

A strong colour accent in bright red bathes the WC in a school or kindergarten in a friendly light. Particularly easy to care for surfaces with HYGIENE PLUS on the HELIOS washbasin and the coloured MYRA fitting ensure effortless cleanliness, even when there is a great rush of children using them.