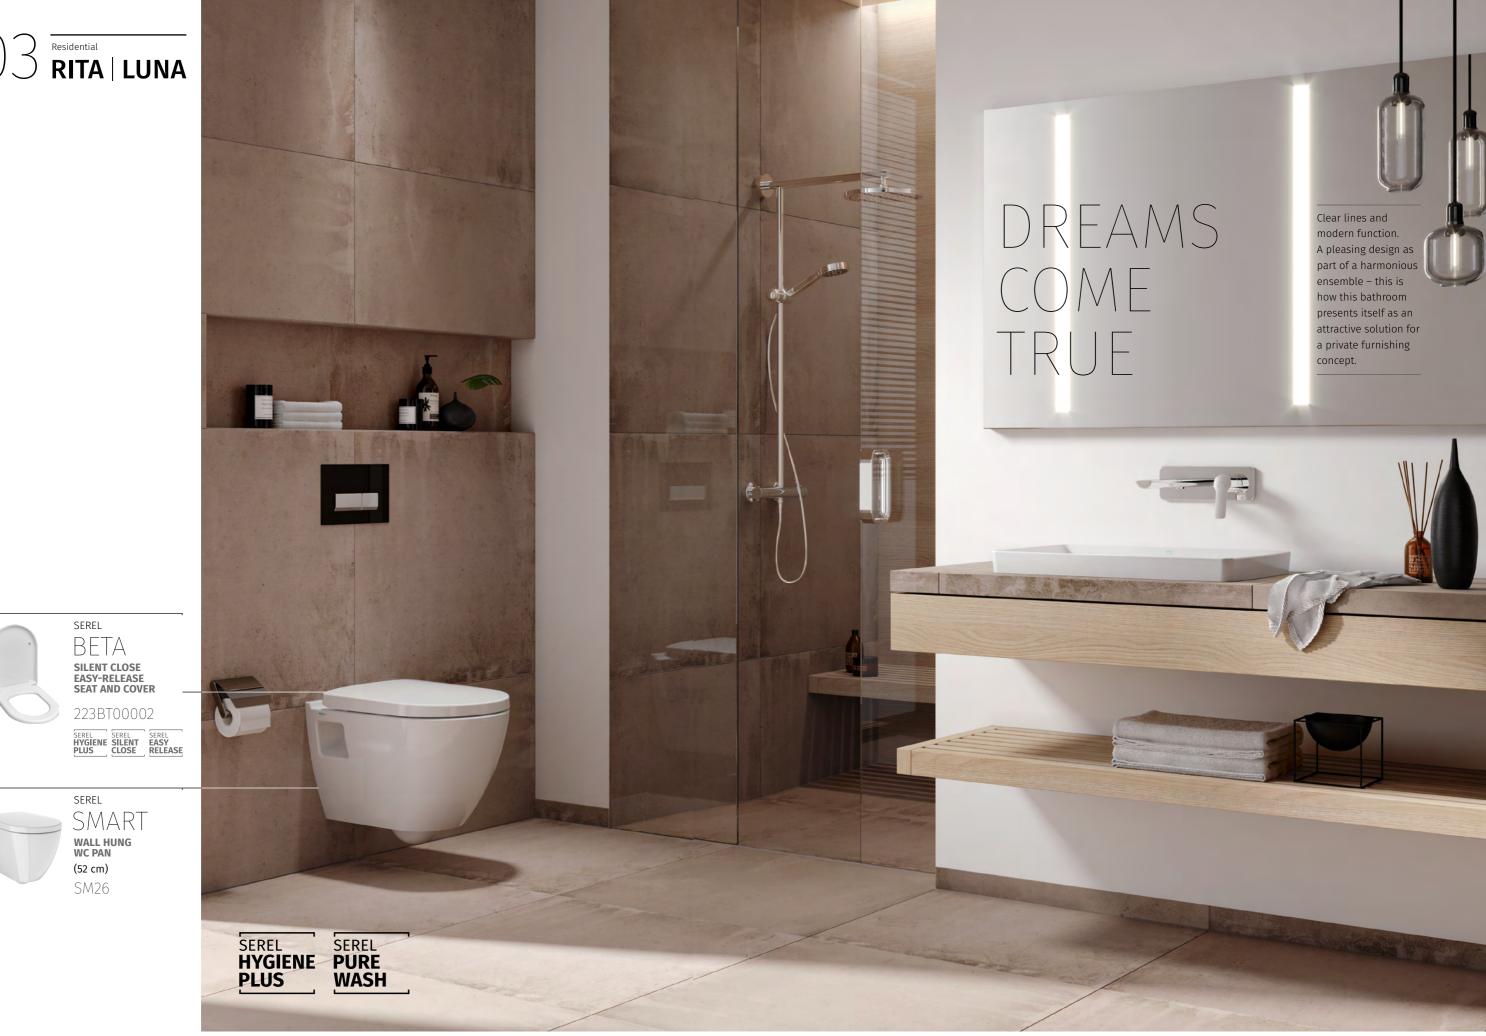

CONTENTS

COMPANY SUSTAINABILITY FEATURES AWARDS PRODUCTS

TITLE 13 RITA | PURITY <sup>–</sup> PAGE 40 | 41

The SMART model combines a purist design, high-quality materials and innovative functions. A detail worthy of note is that even without a rim, the WC offers optimum hygiene with surprisingly economical water consumption.

The appearance and technical details are subject to change.

SEREL HYGIENE

**PLUS** 

It is often the details that create a space with an individual sense of style out of an austere and functional room. Materials, shapes and comfort functions give this WC solution an elegant feel.