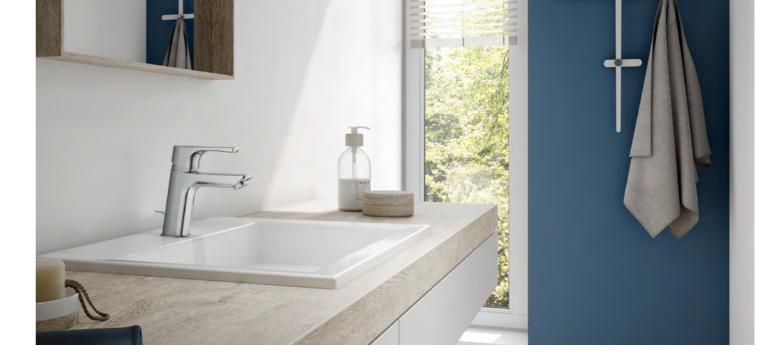

# FOCUS ON THE ESSENTIALS

When it comes ensuring that a room looks very spacious, small bathrooms and WCs can be a challenge. With their puristic and angular design, the MINIMAL and NITA ranges offer an attractive solution. A beautiful highlight is the TIERA washbasin fitting.