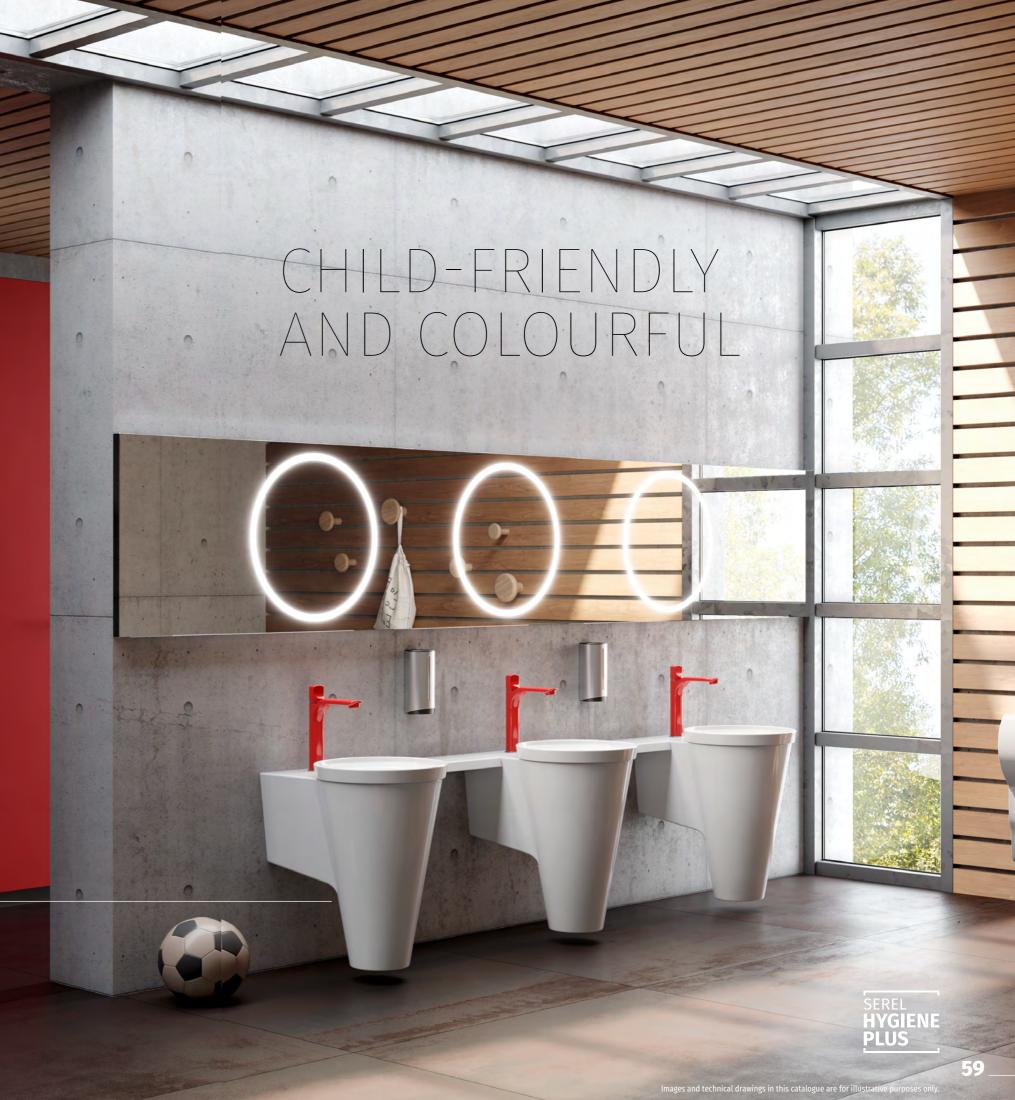

56

SEREL HELIOS CIRCULAR WASHBASIN

(Ø 46 cm) HL35

HELIOS SEMI PEDESTAL

HL22

A'DESIGN AWARD WINNER 2016 SILVER

A strong colour accent in bright red bathes the WC in a school or kindergarten in a friendly light. Particularly easy to care for surfaces with HYGIENE PLUS on the HELIOS washbasin and the coloured MYRA fitting ensure effortless cleanliness, even when there is a great rush of children using them.